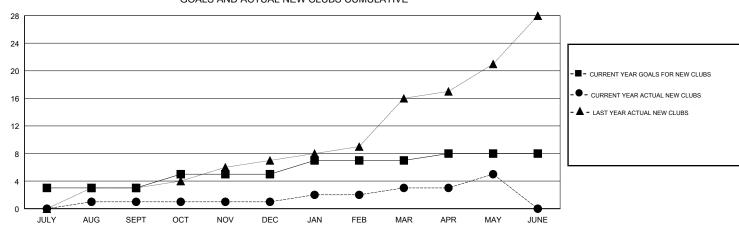

## GMT: N S SANKAR

| GMT: N S SA   | NKAR          |             | LOCAT         | INDIA                 | GMT CA                    |                         |                                                    |  |
|---------------|---------------|-------------|---------------|-----------------------|---------------------------|-------------------------|----------------------------------------------------|--|
|               | Clut          | os          |               | Members               |                           |                         |                                                    |  |
|               | RESULTS FO    | R 2017-2018 |               | RESULTS FOR 2017-2018 |                           |                         |                                                    |  |
| QUARTER       | NEW CLUB GOAL | NEW CLUBS   | DROPPED CLUBS | QUARTER               | MEMBER GROWTH NET<br>GOAL | MEMBER GROWTH<br>ACTUAL | DROPPED<br>MEMBERS ACTUAL<br>(including transfers) |  |
| JULY/AUG/SEPT | 3             | 1           | 0             | JULY/AUG/SEPT         | 225                       | 84                      | 157                                                |  |
| OCT/NOV/DEC   | 2             | 0           | 10            | OCT/NOV/DEC           | 50                        | 91                      | 388                                                |  |
| JAN/FEB/MAR   | 2             | 2           | 1             | JAN/FEB/MAR           | 100                       | 261                     | 69                                                 |  |
| APR/MAY/JUNE  | 1             | 2           | 0             | APR/MAY/JUNE          | -25                       | 164                     | 200                                                |  |

GOALS AND ACTUAL NEW CLUBS CUMULATIVE

| DROPPED CLUBS: 11  |     | 89 CLUBS OF 150 ADDED 1 OR MORE<br>NEW MEMBERS | GENDER DISTRIBUTION   MALE 4,536 (85.25%)   FEMALE 785 (14.75%) |  |       |
|--------------------|-----|------------------------------------------------|-----------------------------------------------------------------|--|-------|
| DROPPED MEMBERS    |     |                                                | Women Percentage Fiscal Year Goal: 30%                          |  |       |
| DECEASED           | 13  | CLICK HERE FOR CUMULATIVE                      | TOTAL FAMILY UNIT MEMBERS                                       |  | 1,254 |
| CLUB CANCELLED 233 |     | MEMBERSHIP DATA                                |                                                                 |  | 050   |
| OTHER              | 568 |                                                | FAMILY MEMBERS PAYING HALF                                      |  | 652   |
| TOTAL              | 814 |                                                |                                                                 |  |       |